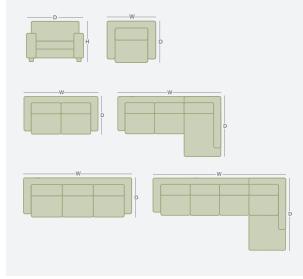

|      |                                       | WIDTH  | DEPTH            | HEIGHT |
|------|---------------------------------------|--------|------------------|--------|
| , E  | Armchair                              | 1160mm | 910mm            | 770mm  |
|      | 2.5 Seater                            | 1865mm | 910mm            | 770mm  |
| ()() | 3 Seater                              | 2550mm | 910mm            | 770mm  |
|      | 2.5 Seater w/<br>LHF Corner<br>Chaise | 2385mm | 910mm<br>/2110mm | 770mm  |
|      | 2.5 Seater w/<br>RHF Corner<br>Chaise | 2385mm | 910mm<br>/2110mm | 770mm  |
|      | 3 Seater w/<br>LHF Corner<br>Chaise   | 2995mm | 910mm<br>/2110mm | 770mm  |
|      | 3 Seater w/<br>RHF Corner<br>Chaise   | 2995mm | 910mm<br>/2110mm | 770mm  |
|      |                                       |        |                  |        |

#### How to measure

Get accurate measurements by referring to the below.

\*Please note: variations in dimensions and appearance can occur due to construction differences in upholstery covering (fabric & leather). Measurements should be used as a guide only. Icons above are for demonstration purposes and are not a replica of the actual product.