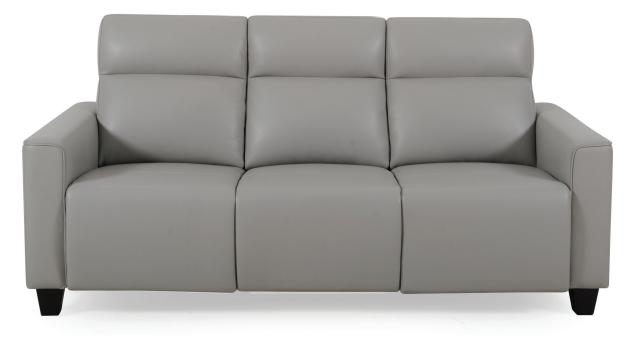

## **NEWPORT** DIMENSIONS

| PRODUCT RANGE                               | WIDTH  |   | DEPTH  |   | HEIGHT |
|---------------------------------------------|--------|---|--------|---|--------|
| 3 Seater Power Motion with Power Headrest   | 2085mm | х | 1005mm | Х | 990mm  |
| 2.5 Seater Power Motion with Power Headrest | 1525mm | х | 1005mm | Х | 990mm  |
| Power Recliner with Power Headrest          | 940mm  | х | 1005mm | х | 990mm  |

3 SEATER POWER MOTION WITH POWER HEADRESTS