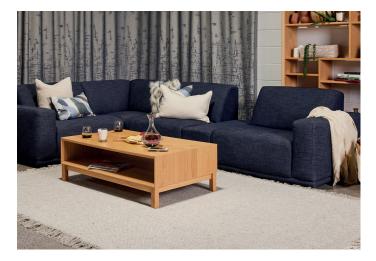

## **Product Range**

About The Range

The Nikolai is modular in design so each piece can be rearranged, allowing for maximum versatility with a huge range of configurations to suit any interior setting. Finished on all sides for flexibility and made up of 5 simple pieces, this means you can configure the seating to best fit your space.