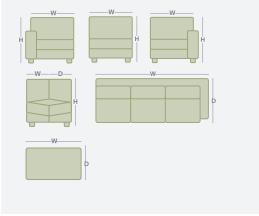

|                      | WIDTH  | DEPTH | HEIGHT |
|----------------------|--------|-------|--------|
| Modular<br>Armless   | 890mm  | 980mm | 775mm  |
| Modular<br>Corner    | 980mm  | 980mm | 775mm  |
| Modular<br>LHF Chair | 1120mm | 980mm | 775mm  |
| Modular<br>RHF Chair | 1120mm | 980mm | 775mm  |
| Ottoman              | 380mm  | 940mm | 370mm  |

## How to measure

Get accurate measurements by referring to the below.

\*Please note: variations in dimensions and appearance can occur due to construction differences in upholstery covering (fabric & leather). Measurements should be used as a guide only. Icons above are for demonstration purposes and are not a replica of the actual product.