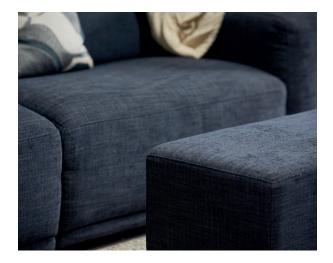

## **Product Range**

About The Range

The Nikolai is modular in design so each piece can be rearranged, allowing for maximum versatility with a huge range of configurations to suit any interior setting. Finished on all sides for flexibility and made up of 5 simple pieces, this means you can configure the seating to best fit your space.