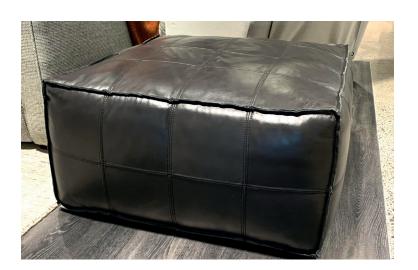

## **About The Range**

The Oscar Ottoman in Leather can be used for extra seating or pair with the addition of a tray for a coffee table. It's hard to top leather. From rich and refined to sleek and modern, our leather collection has a style and fit for everyone.

## **Options**

|         | WIDTH | DEPTH | HEIGHT |
|---------|-------|-------|--------|
| Ottoman | 850mm | 850mm | 445mm  |

\*Please note: variations in dimensions and appearance can occur due to construction differences in upholstery covering (fabric & leather).