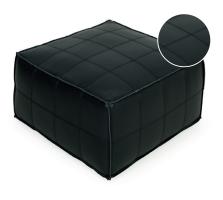

## **About The Range**

The Oscar Ottoman in Leather can be used for extra seating or pair with the addition of a tray for a coffee table. It's hard to top leather. From rich and refined to sleek and modern, our leather collection has a style and fit for everyone.

## **Options**

|         | WIDTH | DEPTH | HEIGHT |
|---------|-------|-------|--------|
| Ottoman | 850mm | 850mm | 445mm  |

\*Please note: variations in dimensions and appearance can occur due to construction differences in upholstery covering (fabric & leather).