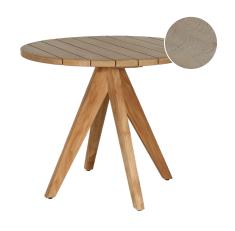

### About The Range

Time to bring some charm and personality to your outdoor space with the Palma Table. Crafted from sturdy acacia, the Palma will stand strong in those cosy outdoor spaces whilst looking like a picture of style with splayed legs that really strike a pose.

## Options

|               | WIDTH | DEPTH | HEIGHT |
|---------------|-------|-------|--------|
| Dinging Table | 800mm | 800mm | 780mm  |