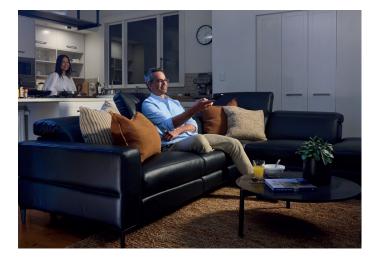

### About The Range

The Phoenix perfectly depicts the evolution of contemporary design and power functionality. Boasting a sleek silhouette, clean tailored lines, piped detailing and matte black tapered legs refines and modernises the suites appearance. Integrated, discreet power motion functionality encourages you to make the most of your down time by allowing you to individualise your seating position for a moment of relaxation or movie night in.