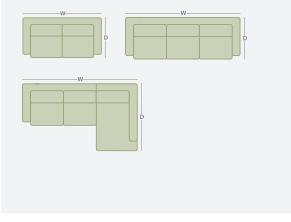

#### **Product Range**

|                                     | WIDTH                  | DEPTH             | HEIGHT          |
|-------------------------------------|------------------------|-------------------|-----------------|
| 3 Seater F<br>Motion +<br>LHF/RHF   | Power<br>Chaise 2650mm | 1050mm<br>/1680mm | 750mm<br>/970mm |
| 3 Seater A<br>Motion LH<br>+ Corner | HF/RHF 2780mm          | 1050mm<br>/2230mm | 750mm<br>/970mm |

#### How to measure

Get accurate measurements by referring to the below.

\*Please note: variations in dimensions and appearance can occur due to construction differences in upholstery covering (fabric & leather). Measurements should be used as a guide only. Icons above are for demonstration purposes and are not a replica of the actual product