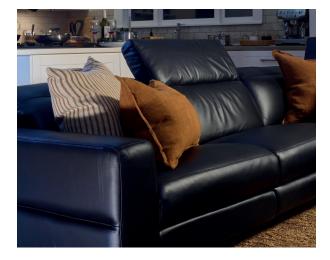

### About The Range

The Phoenix perfectly depicts the evolution of contemporary design and power functionality. Boasting a sleek silhouette, clean tailored lines, piped detailing and matte black tapered legs refines and modernises the suites appearance. Integrated, discreet power motion functionality encourages you to make the most of your down time by allowing you to individualise your seating position for a moment of relaxation or movie night in.