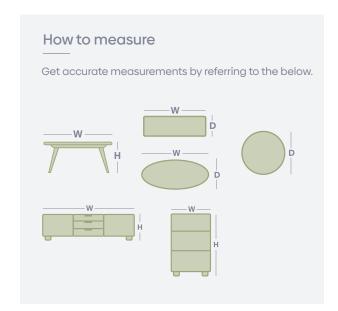

## **Product Range**

|               | WIDTH  | DEPTH | HEIGHT |
|---------------|--------|-------|--------|
| Bar Cabinet   | 1450mm | 450mm | 1800mm |
| Sideboard     | 1800mm | 450mm | 800mm  |
| Console Table | 1500mm | 400mm | 800mm  |
| Coffee Table  | 1400mm | 700mm | 400mm  |
| Side Table    | 600mm  | 500mm | 550mm  |
| Drinks Tray   | 860mm  | 450mm | 32mm   |

\*Please note: variations in dimensions and appearance can occur due to construction differences in upholstery covering (fabric & leather).

Measurements should be used as a guide only loops above are for demonstration purposes and are not a replica of the actual product.