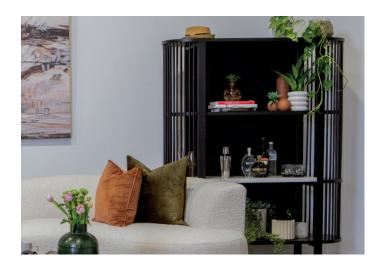

## About The Range

A curated collection that delivers on both desirable form and favourable function, the Remy range is sure to be a standout. Crafted from both solid ash and ash veneer, finished in a sleek matte black stain, the sophisticated, slatted design takes cues from light filtration and the relfection of shadows. Adding depth and visual interest, the Remy collection will leave a lasting impression.