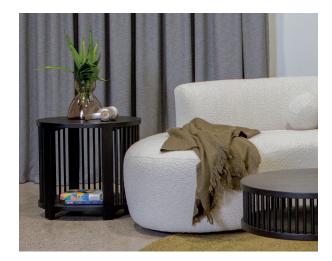

## About The Range

A curated collection that delivers on both desirable form and favourable function, the Remy range is sure to be a standout. Crafted from both solid ash and ash veneer, finished in a sleek matte black stain, the sophisticated, slatted design takes cues from light filtration and the relfection of shadows. Adding depth and visual interest, the Remy collection will leave a lasting impression.