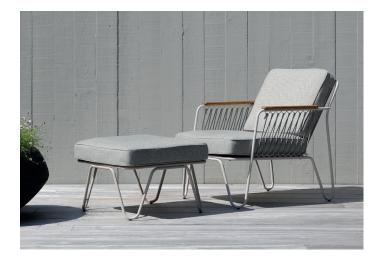

## About The Range

Embrace the essence of summer with our Riva Collection, where mid-century modern meets contemporary cool. Featuring sleek powder-coated stainless-steel frames, this collection is texturally complimented by playful rope weaving and sustainably sourced teak accents. It combines sophistication and durability for a truly luxurious outdoor experience.

Crafted from high-quality materials with exceptional weather resistance, this collection ensures lasting durability and maintains its refined appearance through the seasons, ready to entertain whenever you are. Transforming your outdoor space into a chic haven, the Riva Collection invites you to indulge, turning every moment into a lush oasis escape, perfect for both serene evenings and vibrant gatherings year-round.