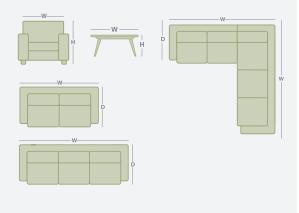

Get accurate measurements by referring to the below.

## **Product Range**

|                                | WIDTH                                                                                                                    | DEPTH                                                                                                                                                  | HEIGHT                                                                                                                                                                                     |
|--------------------------------|--------------------------------------------------------------------------------------------------------------------------|--------------------------------------------------------------------------------------------------------------------------------------------------------|--------------------------------------------------------------------------------------------------------------------------------------------------------------------------------------------|
| Corner Suite                   | 2510mm                                                                                                                   | 2470mm                                                                                                                                                 | 810mm                                                                                                                                                                                      |
| Armchair                       | 860mm                                                                                                                    | 910mm                                                                                                                                                  | 890mm                                                                                                                                                                                      |
| Lounge Chair<br>with Footstool | 690mm                                                                                                                    | 800mm                                                                                                                                                  | 750mm                                                                                                                                                                                      |
| 2 Seater Sofa                  | 1650mm                                                                                                                   | 910mm                                                                                                                                                  | 890mm                                                                                                                                                                                      |
| 3 Seater Sofa                  | 2410mm                                                                                                                   | 910mm                                                                                                                                                  | 890mm                                                                                                                                                                                      |
| Side Table                     | 350mm                                                                                                                    | 350mm                                                                                                                                                  | 410mm                                                                                                                                                                                      |
| Small Rect<br>Coffee Table     | 760mm                                                                                                                    | 490mm                                                                                                                                                  | 230mm                                                                                                                                                                                      |
| Large Square<br>Coffee Table   | 850mm                                                                                                                    | 850mm                                                                                                                                                  | 300mm                                                                                                                                                                                      |
|                                | Armchair<br>Lounge Chair<br>with Footstool<br>2 Seater Sofa<br>3 Seater Sofa<br>Side Table<br>Small Rect<br>Coffee Table | Corner Suite2510mmArmchair860mmLounge Chair<br>with Footstool690mm2 Seater Sofa1650mm3 Seater Sofa2410mmSide Table350mmSmall Rect<br>Coffee Table760mm | Corner Suite2510mm2470mmArmchair860mm910mmLounge Chair<br>with Footstool690mm800mm2 Seater Sofa1650mm910mm3 Seater Sofa2410mm910mmSide Table350mm350mmSmall Rect<br>Coffee Table760mm490mm |

\*Please note: variations in dimensions and appearance can occur due to construction differences in upholstery covering (fabric & leather). Measurements should be used as a guide only. Icons above are for demonstration purposes and are not a replica of the actual product.