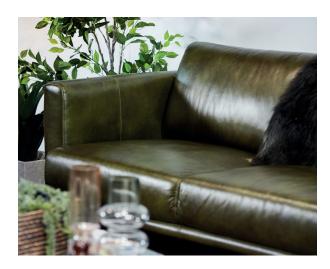

## About The Range

Attention to detail. The Rubens features tailored, clean lines, muted curves and sleigh legs all lending themselves to a mid-century vibe. Rich in colour, this sofa isn't for the faint hearted.