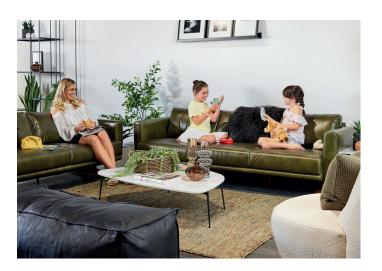

## About The Range

Attention to detail. The Rubens features tailored, clean lines, muted curves and sleigh legs all lending themselves to a mid-century vibe. Rich in colour, this sofa isn't for the faint hearted.