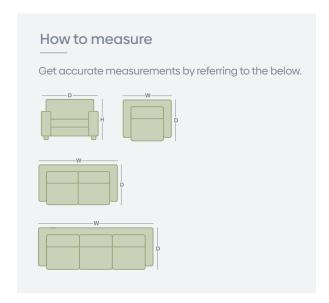

## **Product Range**

|            | WIDTH  | DEPTH | HEIGHT |
|------------|--------|-------|--------|
| Armchair   | 980mm  | 940mm | 760mm  |
| 2.5 Seater | 1860mm | 940mm | 760mm  |
| 3 Seater   | 2350mm | 940mm | 760mm  |

\*Please note: variations in dimensions and appearance can occur due to construction differences in upholstery covering (fabric & leather).

Measurements should be used as a guide only loops above are for demonstration purposes and are not a replica of the actual product.