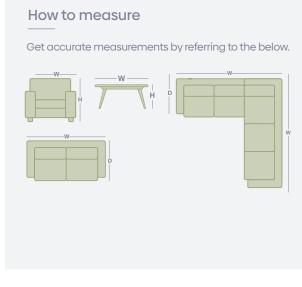

## Product Range

|              |                       | WIDTH  | DEPTH  | HEIGHT |
|--------------|-----------------------|--------|--------|--------|
| ļ            | Armchair              | 810mm  | 875mm  | 800mm  |
| ļ <u> </u> ļ | 2 Seater Sofa         | 1800mm | 890mm  | 800mm  |
|              | Corner Suite          | 2400mm | 2400mm | 705mm  |
|              | Side Table            | 400mm  | 400mm  | 450mm  |
| 7 1          | Small Coffee<br>Table | 600mm  | 600mm  | 300mm  |
|              | Large Coffee<br>Table | 800mm  | 800mm  | 360mm  |

\*Please note: variations in dimensions and appearance can occur due to construction differences in upholstery covering (fabric & leather). Measurements should be used as a guide only. Icons above are for demonstration purposes and are not a replica of the actual product.