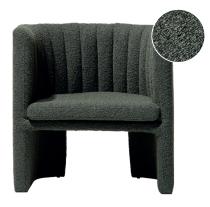

### About The Range

Chic and sophisticated vertical channel tufting incases the interior of the chair. The Siena is upholstered entirely in a tactile and dimensional, rich green boucle. Feature cut out detailing in the frame of this model enhances the soft curves that echo throughout this retro design. A practical accent occasional chair for a number of interior settings.

### Options

|                  | WIDTH | DEPTH | HEIGHT |
|------------------|-------|-------|--------|
| Occasional Chair | 700mm | 680mm | 720mm  |