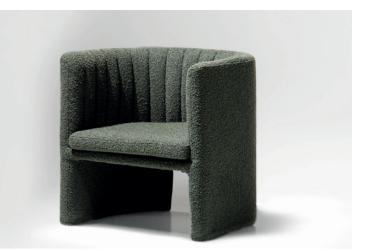

### About The Range

Chic and sophisticated vertical channel tufting incases the interior of the chair. The Siena is upholstered entirely in a tactile and dimensional, rich green boucle. Feature cut out detailing in the frame of this model enhances the soft curves that echo throughout this retro design. A practical accent occasional chair for a number of interior settings.

### Options

|                  | WIDTH | DEPTH | HEIGHT |
|------------------|-------|-------|--------|
| Occasional Chair | 700mm | 680mm | 720mm  |