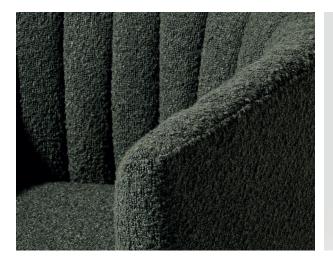

### About The Range

Chic and sophisticated vertical channel tufting incases the interior of the chair. The Siena is upholstered entirely in a tactile and dimensional, rich green boucle. Feature cut out detailing in the frame of this model enhances the soft curves that echo throughout this retro design. A practical accent occasional chair for a number of interior settings.