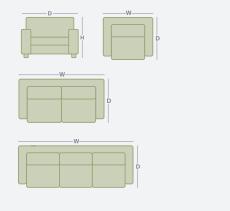

|            |            | WIDTH  | DEPTH  | HEIGHT |
|------------|------------|--------|--------|--------|
|            | Ottoman    | 1450mm | 815mm  | 460mm  |
|            | 2.5 Seater | 1830mm | 1005mm | 840mm  |
| ,,         | 3 Seater   | 2310mm | 1005mm | 840mm  |
| , <u> </u> | 4 Seater   | 2900mm | 1005mm | 840mm  |

#### How to measure

Get accurate measurements by referring to the below.

\*Please note: variations in dimensions and appearance can occur due to construction differences in upholstery covering (fabric & leather). Measurements should be used as a guide only. Icons above are for demonstration purposes and are not a replica of the actual product