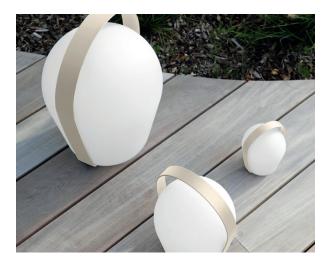

## **About The Range**

Brighten your outdoor spaces and set the mood with our Solstice Outdoor Lamps in Small, Medium and Large, designed to illuminate and enhance your alfresco ambiance all year round. Their modern, minimalist design seamlessly blends into any outdoor environment, effortlessly transforming you space from day to night. Crafted with durable rotation-moulded PE light bulbs and sturdy powder-coated aluminium loops these lamps combine practicality, excellent weatherability and style all in one.

## **Product Range**

|             | WIDTH | DEPTH | HEIGHT |
|-------------|-------|-------|--------|
| Small Lamp  | 117mm | 100mm | 160mm  |
| Medium Lamp | 205mm | 180mm | 290mm  |
| Large Lamp  | 320mm | 290mm | 445mm  |