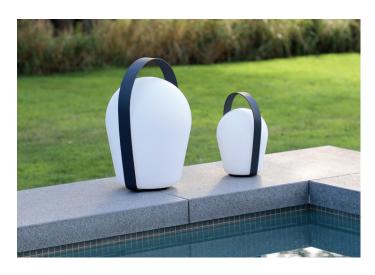

## **About The Range**

Brighten your outdoor spaces and set the mood with our Solstice Outdoor Lamps in Small, Medium and Large, designed to illuminate and enhance your alfresco ambiance all year round. Their modern, minimalist design seamlessly blends into any outdoor environment, effortlessly transforming you space from day to night. Crafted with durable rotation-moulded PE light bulbs and sturdy powder-coated aluminium loops these lamps combine practicality, excellent weatherability and style all in one.

Customise your lighting experience with two temperature settings – candlelight warm white or cool white – and two brightness options, 50% or 100%. For added ambiance, set you Solstice Outdoor lamp to candlelight flickering mode. Simply recharge with the provided USB cable as needed to keep the summer nights glowing!

## **Product Range**

|             | WIDTH | DEPTH | HEIGHT |
|-------------|-------|-------|--------|
| Small Lamp  | 117mm | 100mm | 160mm  |
| Medium Lamp | 205mm | 180mm | 290mm  |
| Large Lamp  | 320mm | 290mm | 445mm  |