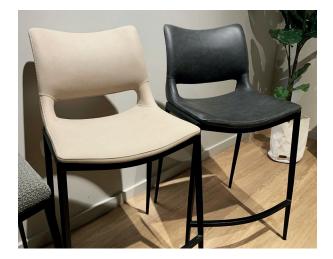

## About The Range

The Sophia Dining range is a modern seating solution with a contoured seat and supportive high back. A practical, upholstered solution providing comfort and functionality to any dining and kitchen setting.

## **Product Range**

|              | WIDTH | DEPTH | HEIGHT |
|--------------|-------|-------|--------|
| Bar Stool    | 510mm | 500mm | 920mm  |
| Dining Chair | 535mm | 575mm | 860mm  |