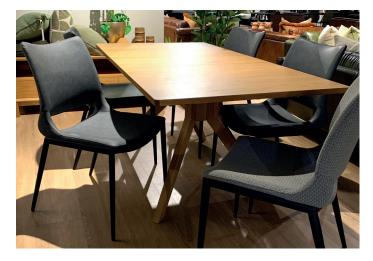

## About The Range

The Sophia Dining range is a modern seating solution with a contoured seat and supportive high back. A practical, upholstered solution providing comfort and functionality to any dining and kitchen setting.