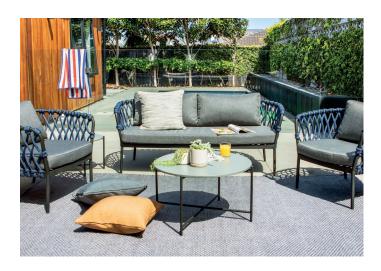

## **About The Range**

Turn your outdoor living space into a sanctuary with our Sorrento 3 Piece Lounge. With inviting wrap-around curves and thick braided rope that adds tactility and interest, not to mention the gorgeous pop of Indigo blue, inspired by the stunning hue our New Zealand coastline!

Whether you're sipping on a glass of wine or simply basking in the warm sun, the Sorrento 3 Piece Lounge promises a place of escape for a moment or two, or endless hours of entertaining and making memories with your closest family and friends.