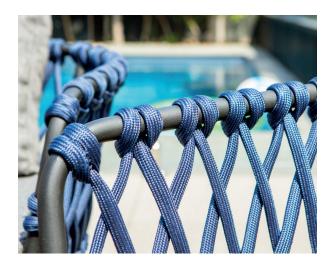

## **About The Range**

Turn your outdoor living space into a sanctuary with our Sorrento 3 Piece Lounge. With inviting wrap-around curves and thick braided rope that adds tactility and interest, not to mention the gorgeous pop of Indigo blue, inspired by the stunning hue our New Zealand coastline!