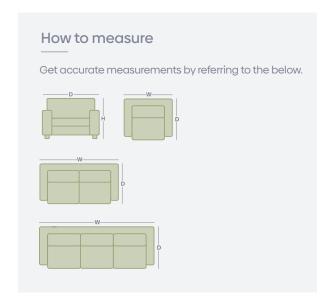

## **Product Range**

|          | WIDTH  | DEPTH | HEIGHT |
|----------|--------|-------|--------|
| 2 Seater | 1590mm | 950mm | 880mm  |
| 3 Seater | 2300mm | 950mm | 880mm  |

\*Please note: variations in dimensions and appearance can occur due to construction differences in upholstery covering (fabric & leather).

Measurements should be used as a quide only loops above are for demonstration purposes and are not a replica of the actual product.