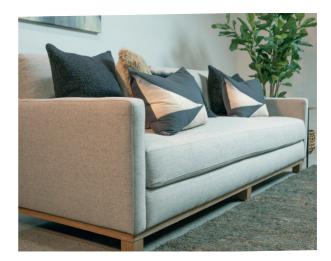

## **About The Range**

The St Clair range features a narrow streamlined silhouette and plush feather fibre seat cushioning. Complete with an exposed natural timber plinth base, this element enhances the St Clair's undeniable appeal and adds just the right amount of texture and warmth.