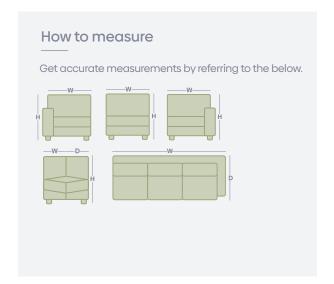

## **Product Range**

|                         | WIDTH  | DEPTH  | HEIGHT |
|-------------------------|--------|--------|--------|
| Modular LHF<br>Armchair | 1050mm | 1100mm | 990mm  |
| Modular<br>RHF Armchair | 1050mm | 1100mm | 990mm  |
| Modular<br>Armless      | 800mm  | 1100mm | 990mm  |
| Modular<br>Corner       | 1220mm | 1220mm | 990mm  |

\*Please note: variations in dimensions and appearance can occur due to construction differences in upholstery covering (fabric & leather).

Measurements should be used as a guide only loops above are for demonstration purposes and are not a replica of the actual product.