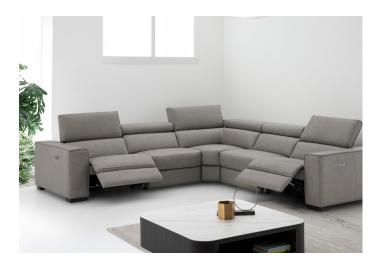

## **About The Range**

Designed for the modern-minded with meticulous attention to detail, our Stevie Modular proves that functionality, flexibility, and leading-edge style can coexist in the same sentence. It showcases clean, well-defined lines, generous dimensions, and precise top-stitch detailing with distinctive feature flange seams that elevate the sleek and sophisticated appearance.

With integrated power motion functionality that gives you the freedom to tailor your seating position to perfection, USB charging capability, and the innovative 'Home Button' technology that allows for the immediate return of any reclined position to a neutral 'home' position, all while being upholstered in our buttery Solana Leather, the Stevie is undoubtedly top-tier.