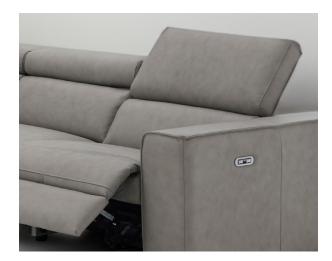

## **About The Range**

Designed for the modern-minded with meticulous attention to detail, our Stevie Modular proves that functionality, flexibility, and leading-edge style can coexist in the same sentence. It showcases clean, well-defined lines, generous dimensions, and precise top-stitch detailing with distinctive feature flange seams that elevate the sleek and sophisticated appearance.

With integrated power motion functionality that gives you the freedom to tailor your seating position to perfection, USB charging capability, and the innovative 'Home Button' technology that allows for the immediate return of any reclined position to a neutral 'home' position, all while being upholstered in our buttery Solana Leather, the Stevie is undoubtedly top-tier.