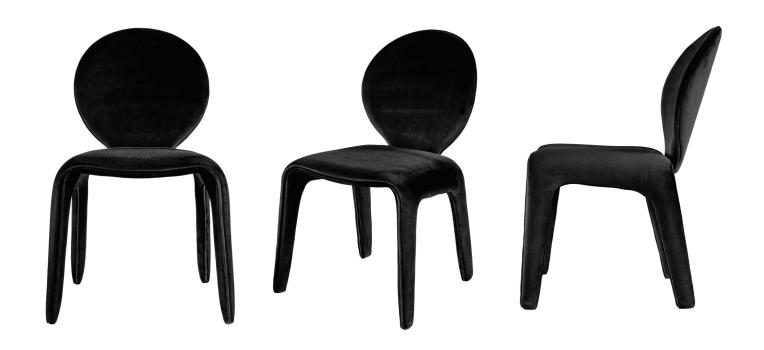

## **TARA DIMENSIONS**

| PRODUCT RANGE | WIDTH |   | DEPTH |   | HEIGHT        |
|---------------|-------|---|-------|---|---------------|
| Dining Chair  | 540mm | X | 540mm | × | 490/<br>890mm |