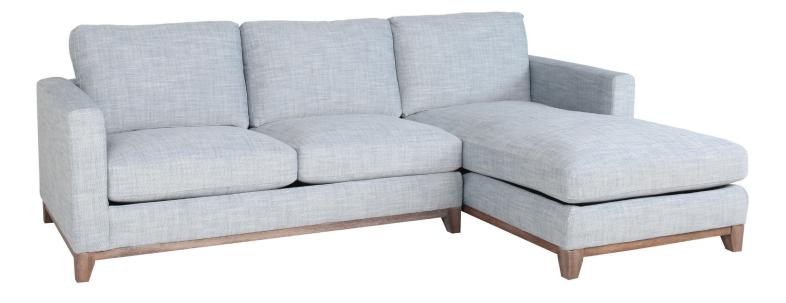

## **TERRACE** DIMENSIONS

| PRODUCT RANGE | WIDTH  |   | DEPTH       |   | HEIGHT |
|---------------|--------|---|-------------|---|--------|
| Armchair      | 965mm  | х | 1016mm      | х | 902mm  |
| 2 Seater      | 1626mm | х | 1016mm      | х | 902mm  |
| 3 Seater      | 2286mm | х | 1016mm      | х | 902mm  |
| Chaise Suite  | 2782mm | x | 1016/1803mm | x | 902mm  |