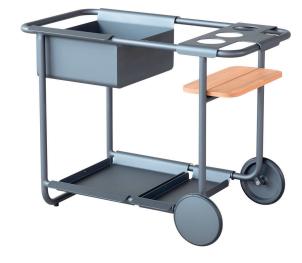

## About The Range

Elevate your summer soirées this season with our Vara Outdoor Large Rectangular Drinks Trolley – a new summer essential for effortless entertaining, so you can spend more time enjoying the pool! Constructed from sturdy powder-coated aluminium, this trolley is designed to handle the lively pace of summer festivities. Designed to be the ultimate multifunctional entertainer's dream, the Vara Drinks Trolley features removable and transferrable aluminium trays for effortless transitions from storage to a stylish display or a convenient serving tray. Included is also a bottle holder and a savvy bottler cooler tub so you can keep you drinks chilled on ice all afternoon long! The handle and rubber-lined wheels ensure smooth and easy manoeuvrability, indoors and out. So, kick back, relax and let the Vara Trolley make every outdoor gathering a breeze!

## **Product Range**

|                                 | WIDTH | DEPTH | HEIGHT |
|---------------------------------|-------|-------|--------|
| Large<br>Rectangular<br>Trolley | 910mm | 520mm | 680mm  |