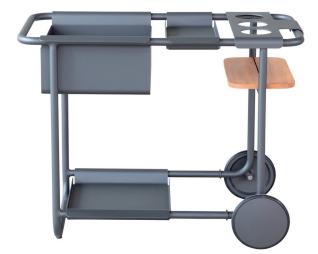

## About The Range

Elevate your summer soirées this season with our Vara Outdoor Large Rectangular Drinks Trolley – a new summer essential for effortless entertaining, so you can spend more time enjoying the pool! Constructed from sturdy powder-coated aluminium, this trolley is designed to handle the lively pace of summer festivities. Designed to be the ultimate multifunctional entertainer's dream, the Vara Drinks Trolley features removable and transferrable aluminium trays for effortless transitions from storage to a stylish display or a convenient serving tray. Included is also a bottle holder and a savvy bottler cooler tub so you can keep you drinks chilled on ice all afternoon long! The handle and rubber-lined wheels ensure smooth and easy manoeuvrability, indoors and out. So, kick back, relax and let the Vara Trolley make every outdoor gathering a breeze!

## **Product Range**

|                                 | WIDTH | DEPTH | HEIGHT |
|---------------------------------|-------|-------|--------|
| Large<br>Rectangular<br>Trolley | 910mm | 520mm | 680mm  |