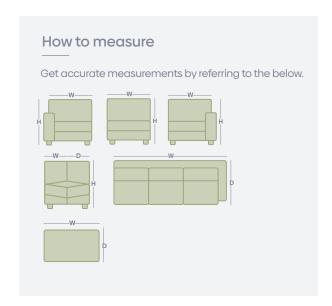

## **Product Range**

|                              | WIDTH  | DEPTH  | HEIGHT |
|------------------------------|--------|--------|--------|
| Modular<br>Corner            | 1140mm | 1140mm | 910mm  |
| Modular LHF/<br>RHF Armchair | 1210mm | 1140mm | 910mm  |
| Modular<br>Armless           | 1040mm | 1140mm | 910mm  |

\*Please note: variations in dimensions and appearance can occur due to construction differences in upholstery covering (fabric & leather).

Measurements should be used as a quide only loops above are for demonstration purposes and are not a replica of the actual product.