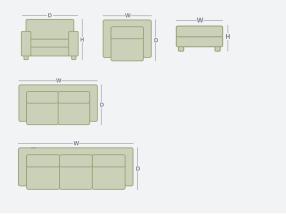

|          |            | WIDTH  | DEPTH  | HEIGHT |
|----------|------------|--------|--------|--------|
| , E      | Armchair   | 1118mm | 1003mm | 686mm  |
|          | Ottoman    | 737mm  | 559mm  | 356mm  |
| ,        | 2.5 Seater | 1956mm | 1003mm | 686mm  |
| <b>,</b> | 3 Seater   | 2337mm | 1003mm | 686mm  |

#### How to measure

Get accurate measurements by referring to the below.

\*Please note: variations in dimensions and appearance can occur due to construction differences in upholstery covering (fabric & leather). Measurements should be used as a guide only. Icons above are for demonstration purposes and are not a replica of the actual product.