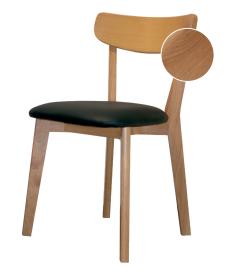

#### About The Range

Nordic inspired, our Zen Dining Chair offers a practical seating solution. Contemporary, comfy and family friendly.

### Options

|              | WIDTH | DEPTH | HEIGHT |
|--------------|-------|-------|--------|
| Dining Chair | 450mm | 510mm | 795mm  |