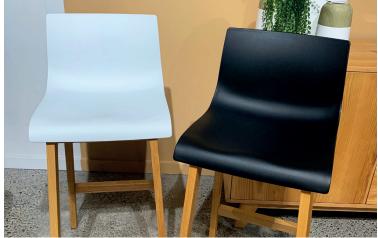

## About The Range

The Zero Bar Stool is a modern seating solution that features a simple curved seat, set on a quality oak frame. Designed with functionality and style in mind. A great addition to any contemporary dining and kitchen setting.