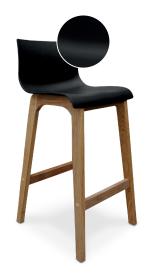

## About The Range

The Zero Bar Stool is a modern seating solution that features a simple curved seat, set on a quality oak frame. Designed with functionality and style in mind. A great addition to any contemporary dining and kitchen setting.

| Op | otic | ns |
|----|------|----|
|----|------|----|

|           | WIDTH | DEPTH | HEIGHT |
|-----------|-------|-------|--------|
| Bar Stool | 390mm | 460mm | 890mm  |