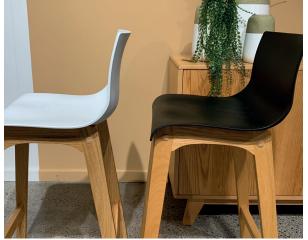

## About The Range

The Zero Bar Stool is a modern seating solution that features a simple curved seat, set on a quality oak frame. Designed with functionality and style in mind. A great addition to any contemporary dining and kitchen setting.