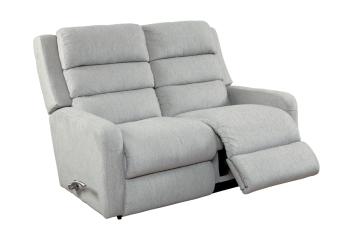

#### **OVERVIEW**

The Adam is both stylish and comfortable and comes complete with triple pillow back design, slender armrests and a sleek designer arc handle. Add to that, a range of options including glideaway, non-reclining or power, the Adam will suit just about any modern day living or media room.

## **FEATURES & OPTIONS**

- Independent back recline recline with or without the use of the footrest.
- Avaliable in fabric & leather.