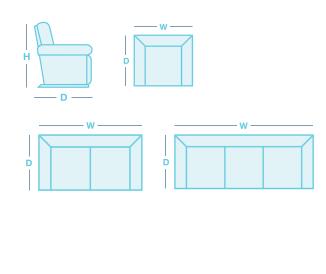

#### IN THE RANGE W D н Rocker Recliner 815mm 1040mm 980mm Rocker Recliner 815mm 980mm 1040mm w/adj Headrest Glideaway 815mm 980mm 1040mm Recliner Power XR 815mm 980mm 1040mm Recliner 2 Seater 1295mm 930mm 1040mm 2 Seater 1450mm 980mm 1040mm Glideaway 3 Seater 1820mm 930mm 1040mm 3 Seater 2070mm 1040mm 980mm Glideaway

## **HOW TO MEASURE**

\*Please note: variations in dimensions and appearance can occur due to construction differences in upholstery covering (fabric & leather). Measurements should be used as a guide only. For current covering options please contact your local retailer. Icons above are for demonstration purposes and are not a replica of the actual product.