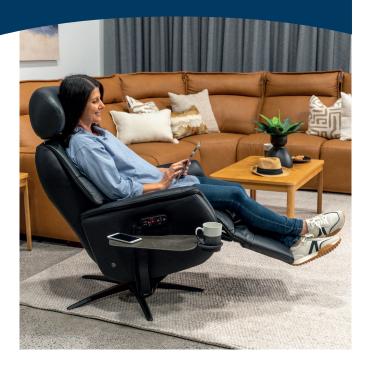

## **OVERVIEW**

Innovative. Ergonomic. Unlike any other. The La-Z-Boy Altos All-In-One Power Recliner with Heat & Massage is our most advanced La-Z-Boy yet.

With zero gravity technology, a built-in heating system and dynamic air massage, the Altos All-In-One has been engineered to ensure a seating experience that combines sleek, modern design and unparallel comfort, with innovative functionality, allowing you to personalise your seating experience to your comfort demands. Each detail has been carefully considered with the sole purpose of creating the ultimate seating solution.

## **FEATURES & OPTIONS**

- Enjoy customisable massage and heat options for the ultimate tension relief and relaxation.
- Experience weightless bliss with zero gravity recline.
- With a tangle free cord, the chair can fit most spaces and spin/swivel 360-degrees without limitations.
- Magnetised remote with joystick control that seamlessly attaches to outside arm and is easy to use.
- The Contour Adjustable Headrest allows you to move your headrest upward and forward to customise your own comfort and contour your head.
- Easily save up to two customised seat positions that best fit your body with the Dual Memory Seat Control.
- Covered in top genuine leather. Available in three colours.
- · Optional add-on: sintered stone side table in black or white.