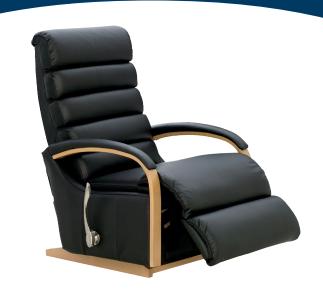

## **OVERVIEW**

Sleek, elegant, and sophisticated, the Anika Recliner combines modern design with customizable features to suit any home. Its open arms, smooth arc handle, and matching base are available in a range of finishes, including oak, mahogany, black, and chrome, offering versatility to complement any décor. Designed for both style and comfort, the Anika also features an adjustable headrest for personalized support, making it the perfect blend of form and function, whether you prefer subtle elegance or bold accents.