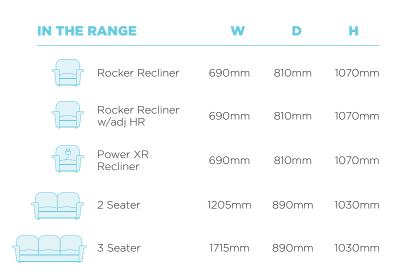

## **FEATURES & OPTIONS**

- · Available in fabric & leather.
- · Adjustable headrest option available on rocker recliner.

## **HOW TO MEASURE**

\*Please note: variations in dimensions and appearance can occur due to construction differences in upholstery covering (fabric & leather). Measurements should be used as a guide only. For current covering options please contact your local retailer. Icons above are for demonstration purposes and are not a replica of the actual product.