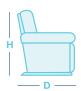

## **HOW TO MEASURE**

| IN THE RANGE |                                                     | W     | D     | н      |
|--------------|-----------------------------------------------------|-------|-------|--------|
|              | Platinum Lift Chair                                 | 890mm | 990mm | 1150mm |
|              | Platinum + Lift Chair<br>w/Pwr Head Rest/<br>Lumbar | 890mm | 990mm | 1165mm |

\*Please note: variations in dimensions and appearance can occur due to construction differences in upholstery covering (fabric & leather). Measurements should be used as a guide only. For current covering options please contact your local retailer. Icons above are for demonstration purposes and are not a replica of the actual product.