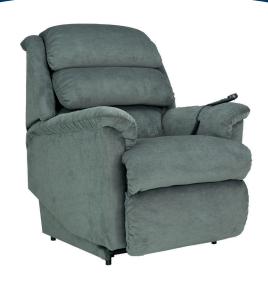

## **OVERVIEW**

The Astor Platinum lift chair is the ultimate in recliner design. With its fully enclosed lift mechanism, independent adjustment options, and the ability to deliver a zero-gravity position at just a touch of a button, the Astor Platinum Lift chair is complete with all the bells and whistles. Upgrade to the Platinum+ Lift with power headrest and lumbar.

## **FEATURES & OPTIONS**

- Zero Gravity position aids in optimal comfort.
- Independent back and footrest movement.
- Hand control centrally located hence can be positioned to the left or right side.
- Fully enclosed mechanism even in the highest raised lift position.