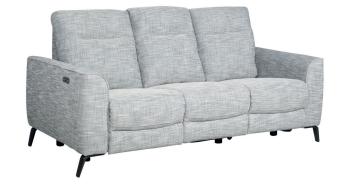

## **OVERVIEW**

Take a close look at our popular Colorado Range, they've got the elegance and style of stationary furniture with the unexpected power to recline. Its sloped arms and sleek legs give this range a modern flair.

Simply press a button on the outside arm to adjust the powered back and leg rest. You can place the Colorado inches from the wall to bring added functionality and flexibility to any room.

## **FEATURES & OPTIONS**

- · Power adjustable headrest.
- Power Reclining 3 Seater: Dual power reclining end seats that move at the touch of a button. Middle seat does not move.
- Home button.
- USB port phone only.