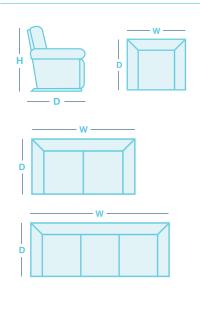

# Power Recliner 1000mm 1010mm 1010mm 1010mm Twin Power Reclining 2 Seater 1580mm 1010mm 1010mm 1010mm Twin Power Reclining 3 Seater 2140mm 1010mm 1010mm

### **HOW TO MEASURE**

\*Please note: variations in dimensions and appearance can occur due to construction differences in upholstery covering (fabric & leather). Measurements should be used as a guide only. For current covering options please contact your local retailer. Icons above are for demonstration purposes and are not a replica of the actual product.