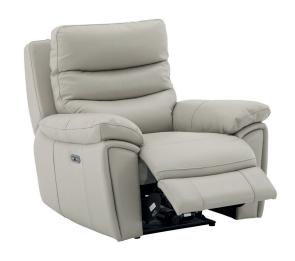

#### **OVERVIEW**

Sit back in exceptional comfort with our Derby Power Reclining Range. Designed with utmost comfort and functionality in mind, featuring independent power seat recline and power adjustable headrest allowing you to personalise your seating position to simply suit you, all at the touch of a button.

Tiered back cushioning, soft cushioned arms and twin needle stitch detailing, elevates this design for a more contemporary appearance. Sure to be everyone's favourite seat in the house.

### **FEATURES & OPTIONS**

- · Power reclining.
- · Power adjustable headrest.
- · Outside arm control panel.
- Plush soft armrest cushion.