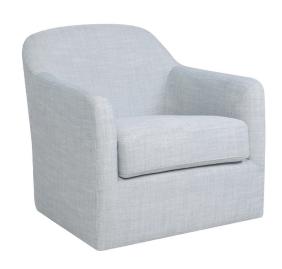

## **OVERVIEW**

The Dover features soft gentle curves and a 360 degree swivel base bringing cool, casual comfort to any living space.

## **FEATURES & OPTIONS**

- 360 degree swivel.
- Removable seat cushion for effortless plumping and easy cleaning underneath.
- · Soft gentle curves.
- Customise in your choice of fabric or leather.