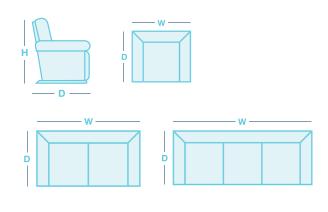

| IN THE | RANGE                             | W      | D      | Н      |
|--------|-----------------------------------|--------|--------|--------|
|        | Rocker Recliner                   | 790mm  | 950mm  | 1035mm |
|        | Rocker Recliner<br>w/adj headrest | 790mm  | 950mm  | 1035mm |
|        | Large Rocker<br>Recliner          | 815mm  | 955mm  | 1095mm |
|        | XL Rocker Recliner                | 865mm  | 1015mm | 1145mm |
|        | 2 Seater                          | 1260mm | 980mm  | 1055mm |
|        | 3 Seater                          | 1780mm | 980mm  | 1055mm |

## **HOW TO MEASURE**

\*Please note: variations in dimensions and appearance can occur due to construction differences in upholstery covering (fabric & leather). Measurements should be used as a guide only. For current covering options please contact your local retailer. Icons above are for demonstration purposes and are not a replica of the actual product.