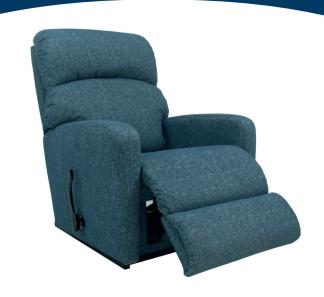

## **OVERVIEW**

The Mira Rocker Recliner is the sister to our family favourite, the Eden. It's updated style allows the Mira to blend into just about any room. Featuring a bullnose (rounded edge) seat and rounded track arms to cradle your body in comfort without a big, bulky silhouette. When you're not reclining, it's a relaxing rocker with a smooth, graceful motion.

## **FEATURES & OPTIONS**

- Independent back recline recline with or without the use of the footrest.
- Full body lumbar support in all 16 natural reclining comfort positions.
- Secure 3 position varying height locking footrest for safety and support.