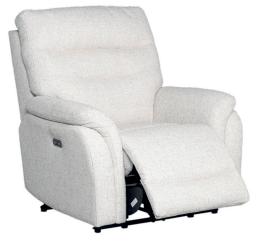

## **OVERVIEW**

Recline to unwind at the touch of a button with our Oakland Reclining Range. Featuring independent power recline and power adjustable headrests, allowing you to individualise your seating position for personalised relaxation.

Eye-catching tiered detailing on the back cushions and soft inset cushioned arms enhances this range with contemporary flair. With the addition of integrated USB ports, recharge as you relax in style.

## **FEATURES & OPTIONS**

- Available in Power and Manual Recline.
- Power adjustable headrest.
- USB Port power option only.
- Soft inset cushioned arm.
- Available in leather and fabric.

| IN THE RANGE                      | W      | D      | н      |
|-----------------------------------|--------|--------|--------|
| Power Recliner                    | 980mm  | 965mm  | 1040mm |
| Twin Power<br>Reclining 2 Seater  | 1550mm | 965mm  | 1040mm |
| Twin Power<br>Reclining 3 Seater  | 2135mm | 965mm  | 1040mm |
| Manual Recliner                   | 980mm  | 965mm  | 1040mm |
| 2 Seater Manual<br>Reclining Sofa | 1550mm | 965mm  | 1040mm |
| 3 Seater Manual<br>Reclining Sofa | 2135mm | 965mm  | 1040mm |
| Corner                            | 1670mm | 1060mm | 1040mm |