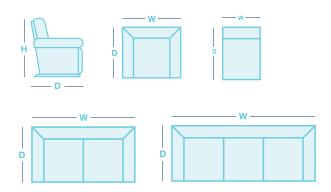

## **HOW TO MEASURE**

| IN THE RANGE                       | W      | D      | Н      |
|------------------------------------|--------|--------|--------|
| Power Recliner                     | 825mm  | 1015mm | 1090mm |
| 2.5 Seater Twin<br>Power Recliner  | 1385mm | 1015mm | 1090mm |
| 3 Seater Twin<br>Power Recliner    | 1945mm | 1015mm | 1090mm |
| 1 Seater Power<br>Recliner LHF/RHF | 720mm  | 1015mm | 1090mm |
| Armless Chair                      | 585mm  | 1015mm | 1090mm |
| Armless Power<br>Recliner          | 585mm  | 1015mm | 1090mm |