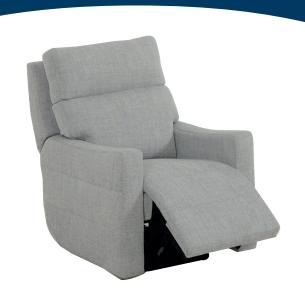

## **OVERVIEW**

Experience true control at your fingertips. Effortlessly adjust the recline and raise the leg rest with the side-mounted control panel. Featuring power headrests and lay-flat support, the Ryan offers the pinnacle of personalized comfort. Its sleek design, trendy styling, and meticulous craftsmanship make it truly one-of-a-kind. Don't just take our word for it—visit us in-store and try it yourself today.

## **FEATURES & OPTIONS**

- Tailored neck and head support.
- Ultimate relaxation with lay-flat power recline.
- Integrated armrest power control buttons.
- USB and USB-C ports for convenient device charging.