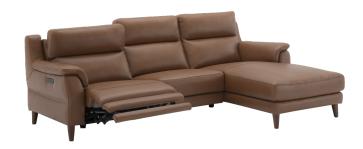

## **OVERVIEW**

Unwind in style with the Sereno. Effortlessly combining sophisticated mid-century style, appealing proportions and seamlessly integrated power functionality, to create a family friendly sofa that caters for all. Personalise your reclined seating position by the touch of a button or lounge back on the chaise and pop your feet up. Set on high, tapered wooden legs with a supportive high back and cushioned arms, the Sereno delivers on premium comfort and style – The perfect spot for some afternoon downtime.

## **FEATURES & OPTIONS**

- · Power recliner on end seat.
- · Dual motor.
- Power recliner and power adjustable headrest.
- Extended footrest for full leg support.
- · Higher footrest elevation when reclined.
- Complete body support when reclined back cushion and seat cushion remain together.
- Tapered, splayed walnut timber legs.
- Static chaise LHF or RHF.