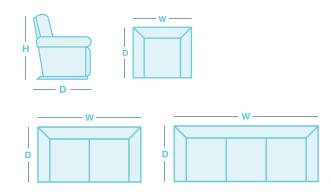

## **HOW TO MEASURE**

| IN THE RANGE                       | W      | D      | н      |
|------------------------------------|--------|--------|--------|
| Power Recliner                     | 1095mm | 1050mm | 1080mm |
| Twin Power<br>Reclining 2.5 Seater | 1650mm | 1050mm | 1080mm |
| Twin Power<br>Reclining 3 Seater   | 2210mm | 1050mm | 1080mm |

\*Please note: variations in dimensions and appearance can occur due to construction differences in upholstery covering (fabric & leather). Measurements should be used as a guide only. For current covering options please contact your local retailer. Icons above are for demonstration purposes and are not a replica of the actual product.