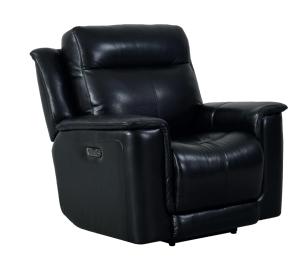

## **OVERVIEW**

A perfect addition to any home, featuring comfortable bucket seating, an adjustable power headrest, USB and USB-C ports, and lay-flat capability for full-body relaxation. For even more comfort, upgrade to power lumbar support at an additional cost.

## **FEATURES & OPTIONS**

- Independent adjustable power headrest.
- Lay-Flat Power Recline for complete relaxation.
- Built-in USB and USB-C Ports on each power switch.
- Customize from our premium fabric or leather ranges.