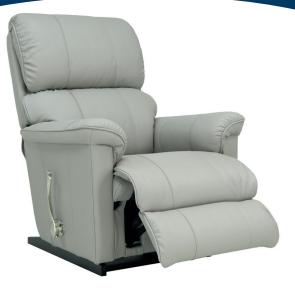

#### **OVERVIEW**

The Stanley is a La-Z-Boy recliner with class and style. It's strong and solid design delivers extreme comfort with extra soft padding on the arms, back and foot rest, and finished in stylish double stitching. When you're not reclining, it's a relaxing rocker with a smooth, graceful motion. Make it yours with your choice of fabrics and leathers. Complete your suite with a matching 2.5 or 3 seater sofa.

#### FEATURES & OPTIONS

- Independent back recline recline with or without the use of the footrest.
- Full body lumbar support in all 16 natural reclining comfort positions.
- Secure 3 position varying height locking footrest for safety and support.