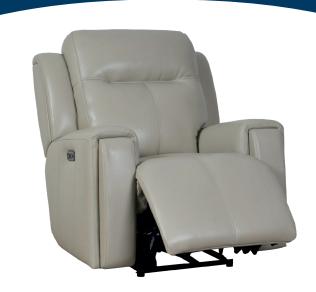

## **OVERVIEW**

The United offers more than just reclining—it lets you lay flat, charge your devices, and adjust the headrest and lumbar support for personalized comfort. Enjoy full-body relaxation with the touch of a button. A modular option is also available —visit us in-store for details.

## **FEATURES & OPTIONS**

- Independent Adjustable Power Headrest for tailored neck and head support.
- Lay-Flat Power Recline for complete relaxation.
- Built-in USB and USB-C Ports on each power switch for charging devices.
- Customize in your choice of premium fabric or leather.