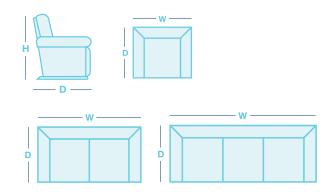

## **HOW TO MEASURE**

| IN THE RANGE                       | W      | D      | Н      |
|------------------------------------|--------|--------|--------|
| Armchair                           | 1040mm | 1005mm | 1040mm |
| Power Recliner<br>w/ Power adj. HR | 1040mm | 1005mm | 1040mm |
| 2.5 Seater                         | 1625mm | 1005mm | 1040mm |
| Twin Power<br>Reclining 2.5 Seater | 1625mm | 1005mm | 1040mm |
| 3 Seater                           | 2110mm | 1005mm | 1040mm |
| Twin Power<br>Reclining 3 Seater   | 2110mm | 1005mm | 1040mm |