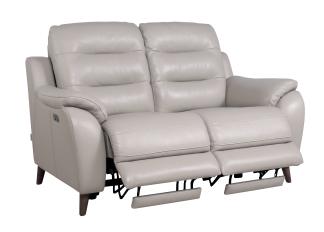

## **OVERVIEW**

Experience ultimate comfort with the Vermont, designed with a high back that provides excellent support. Upholstered in luxurious leather or durable fabric, the Vermont combines plush cushioning with a sleek, modern silhouette. Equipped with easy-to-use reclining controls, it's the perfect blend of style and functionality for any living space.

## **FEATURES & OPTIONS**

- · Power adjustable headrest.
- Built in USB and USB-c ports on the outside arms.
- Power recline at the touch of a button.
- Choose from six foot stain finishes to perfectly complement your style and home.